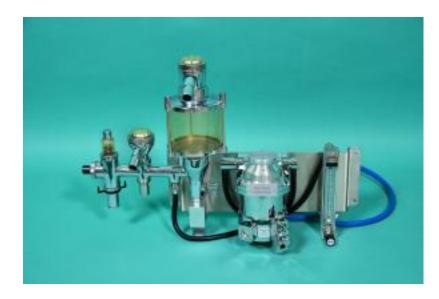

Dr. Müller wall anesthesia unit with flow meter for O2 0,6l-6l, isoflurane vapor (new) ...

??? ?????: 1003297

**1.680,00 €** ????? ??????

## ??? ??????

Dr. Müller wall anesthesia unit with flow meter for O2 0,6l-6l, isoflurane vapor (new) and circle part with scrubber tank, in- and ex-spiration valve, used The standard inlet pressure for anaesthesia units is approx. 5 bar. If you would like to operate your device with an oxygen concentrator, we must convert the device to concentrator operation. The costs amount to EUR 89.00. This conversion is only possible for devices used in veterinary medicine.