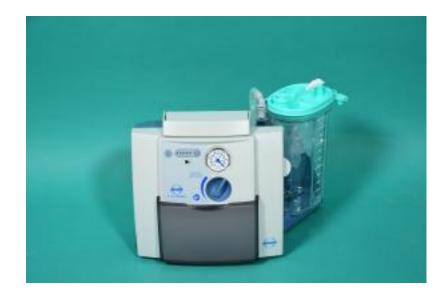

ATMOS C161 battery/Serres, batteryoperated mobile suction pump, suction capacity approx. ...

??? ?????: 1005309

**790,00 €** ?????

## ??? ??????

ATMOS C161 battery/Serres, battery-operated mobile suction pump, suction capacity approx. 22 litres/min., LED battery status indicator, lithium-ion battery, running time approx. 40 minutes, charging time approx. 1.5 hours, dimensions: (HxWxD) 250x255x180mm. Delivery incl. 1 litre serres container and holder, charger. The suction pump is new and unused, the packaging was only opened for photo purposes. Year of manufacture 2020, new