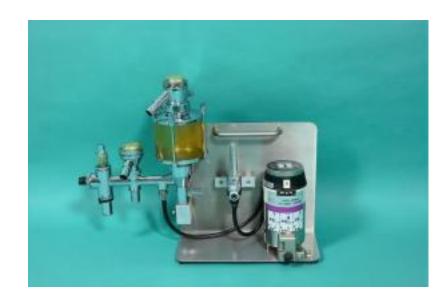

## DR. MÜLLER portable anesthesia unit with flow meter for O2, for hanging in standard ...

Article number: 1003830

2.040,00 € net price

## **Product description**

DR. MÜLLER portable anesthesia unit with flow meter for O2, for hanging in standard rails or placement on the tabletop, incl. stainless steel carrying frame, used. This item is exclusively intended for veterinary medicine and export The standard inlet pressure for anaesthesia units is approx. 5 bar. If you would like to operate your device with an oxygen concentrator, we must convert the device to concentrator operation. The costs amount to EUR 89.00. This conversion is only possible for devices used in veterinary medicine.