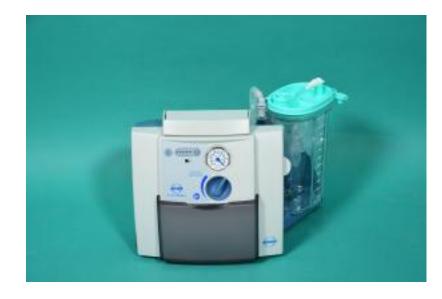

## **Product description**

ATMOS C161 battery/Serres, battery-operated mobile suction pump, suction capacity approx. 22 litres/min., LED battery status indicator, lithium-ion battery, running time approx. 40 minutes, charging time approx. 1.5 hours, dimensions: (HxWxD) 250x255x180mm. Delivery incl. 1 litre serres container and holder, charger. The suction pump is new and unused, the packaging was only opened for photo purposes. Year of manufacture 2020, new